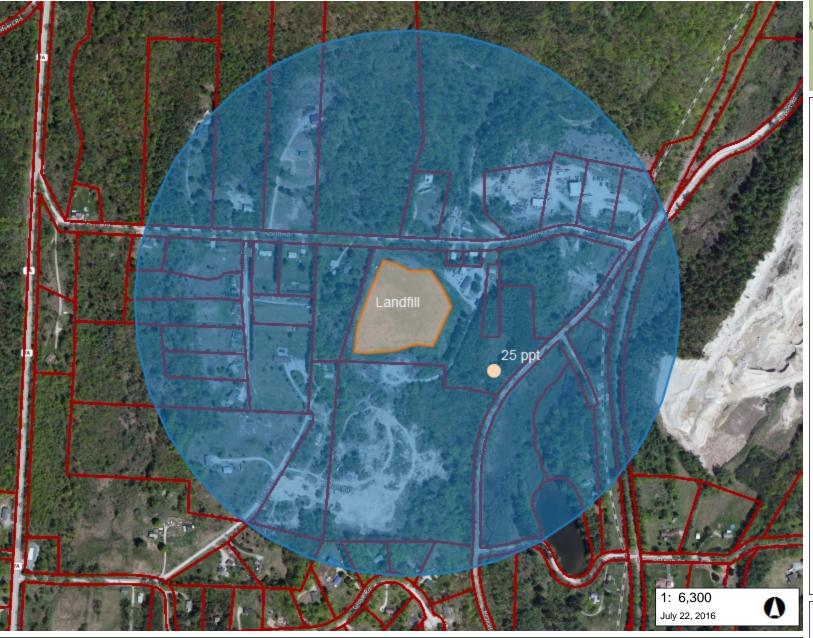

## LEGEND

Parcels (where available)
Town Boundary

320.0 0 160.00 320.0 Meters

WGS\_1984\_Web\_Mercator\_Auxiliary\_Sphere 1" = 525 Ft. 1cm = 63 Meters

© Vermont Agency of Natural Resources THIS MAP IS NOT TO BE USED FOR NAVIGATION

DISCLAIMER: This map is for general reference only. Data layers that appear on this map may or may not be accurate, current, or otherwise reliable. ANR and the State of Vermont make no representations of any kind, including but not limited to, the warranties of merchantability, or fitness for a particular use, nor are any such warranties to be implied with respect to the data on this map.

## NOTES

Map created using ANR's Natural Resources Atlas