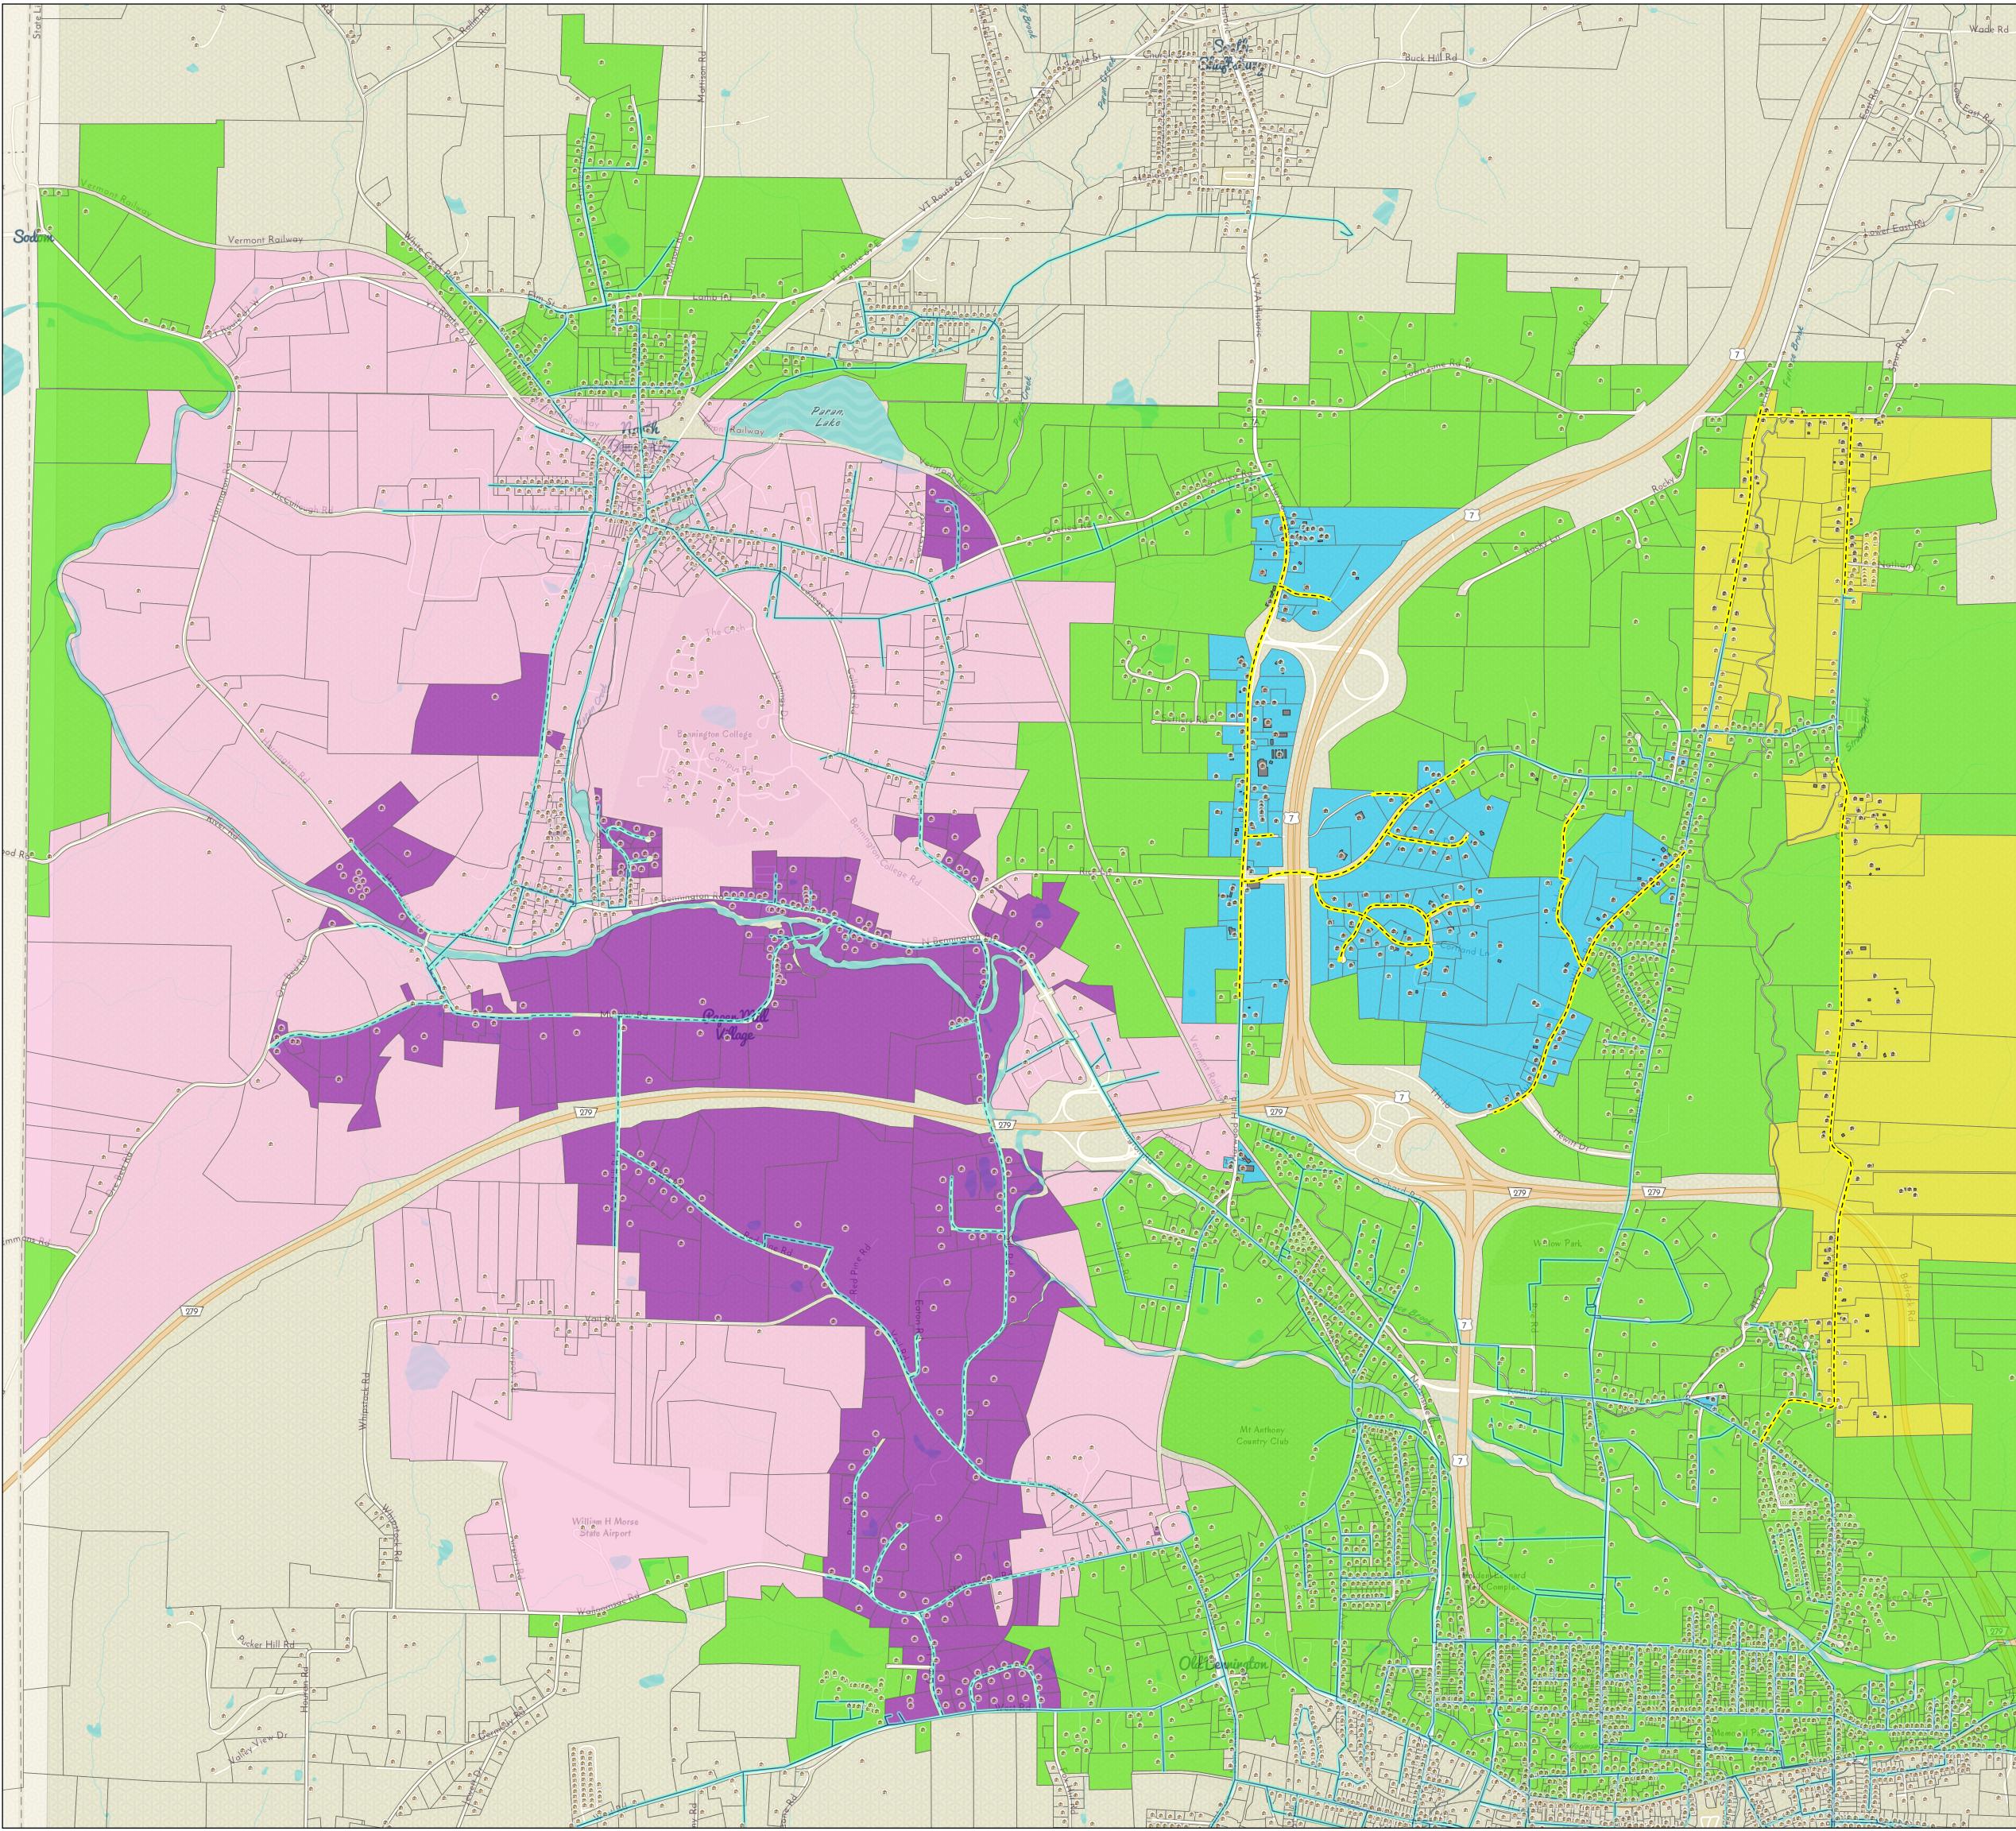

# FINAL **CORRECTIVE ACTION** AND **OPERABLE UNIT AREAS**

# LEGEND

0 1,000 2,000

## Waterlines

## Status

Parcels

٢

- ----- Existing ---- Installed 2017-2018
- Proposed Waterlines

## Structures

• E911 Site locations Building Footprints

4,000

6,000 Feet

## Parcel Boundary

### OU Boundary (March 28, 2019) CAAI, OUA - Waterlines Connected Per Corrective Action CAAI, OUB - Includes Existing Connections AND Parcels Without Connections CAAII, OUA - Proposed Waterline Connections CAAII, OUB - Includes Existing Connections AND Parcels Without Connections CAAII, OUC - Proposed Waterline Connections Outside CAA Boundary